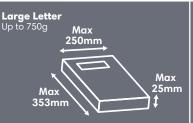

## Royal Mail Postage Stamp, Franking & Mailmark Price List 2020 - Effective from 23rd March 2020

| ALL PRICES ON THIS TABLE ARE EXEMPT FROM VAT |          | First Class |                      |                      | Second Class |                      |                      |
|----------------------------------------------|----------|-------------|----------------------|----------------------|--------------|----------------------|----------------------|
| Format                                       | Weight   | Stamps      | Standard<br>Franking | Mailmark<br>Franking | Stamps       | Standard<br>Franking | Mailmark<br>Franking |
| Letter                                       | 0-100g   | 76p         | 69p                  | 65p*                 | 65p          | 50р                  | 43p*                 |
| Large<br>Letter                              | 0-100g   | £1.15       | £1.08                | £1.01                | 88p          | 82p                  | 77p                  |
|                                              | 101-250g | £1.64       | £1.49                | £1.43                | £1.40        | £1.16                | £1.09                |
|                                              | 251-500g | £2.14       | £1.96                | £1.83                | £1.83        | £1.50                | £1.43                |
|                                              | 501-750g | £2.95       | £2.72                | £2.56                | £2.48        | £2.09                | £1.99                |
| Small<br>Parcel                              | 0-1kg    | £3.70       | £3.58                | £3.58                | £3.10        | £2.95                | £2.95                |
|                                              | 1-2kg    | £5.57       | £5.47                | £5.47                | £3.10        | £2.95                | £2.95                |
| Medium<br>Parcel                             | 0-1kg    | £5.90       | £5.78                | £5.78                | £5.20        | £5.05                | £5.05                |
|                                              | 1-2kg    | £9.02       | £8.92                | £8.92                | £5.20        | £5.05                | £5.05                |
|                                              | 2-5kg    | £15.85      | £15.85               | £15.85               | £8.99        | £8.79                | £8.79                |
|                                              | 5-10kg   | £21.90      | £21.90               | £21.90               | £20.25       | £20.25               | £20.25               |
|                                              | 10-20kg  | £33.40      | £33.40               | £33.40               | £28.55       | £28.55               | £28.55               |
|                                              |          |             |                      |                      |              |                      |                      |