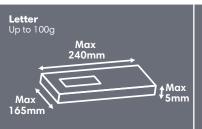

## Royal Mail Postage Stamp, Franking & Mailmark Price List 2020 - Effective from 23rd March 2020

| ALL PRICES ON THIS TABLE ARE EXEMPT FROM VAT |          | First Class |                      |                      | Second Class |                      |                      |
|----------------------------------------------|----------|-------------|----------------------|----------------------|--------------|----------------------|----------------------|
| Format                                       | Weight   | Stamps      | Standard<br>Franking | Mailmark<br>Franking | Stamps       | Standard<br>Franking | Mailmark<br>Franking |
| Letter                                       | 0-100g   | 76p         | 69p                  | 65p*                 | 65p          | 50р                  | 43p*                 |
| Large<br>Letter                              | 0-100g   | £1.15       | £1.08                | £1.01                | 88p          | 82p                  | 77p                  |
|                                              | 101-250g | £1.64       | £1.49                | £1.43                | £1.40        | £1.16                | £1.09                |
|                                              | 251-500g | £2.14       | £1.96                | £1.83                | £1.83        | £1.50                | £1.43                |
|                                              | 501-750g | £2.95       | £2.72                | £2.56                | £2.48        | £2.09                | £1.99                |
| Small<br>Parcel                              | 0-1kg    | £3.70       | £3.58                | £3.58                | £3.10        | £2.95                | £2.95                |
|                                              | 1-2kg    | £5.57       | £5.47                | £5.47                | £3.10        | £2.95                | £2.95                |
| Medium<br>Parcel                             | 0-1kg    | £5.90       | £5.78                | £5.78                | £5.20        | £5.05                | £5.05                |
|                                              | 1-2kg    | £9.02       | £8.92                | £8.92                | £5.20        | £5.05                | £5.05                |
|                                              | 2-5kg    | £15.85      | £15.85               | £15.85               | £8.99        | £8.79                | £8.79                |
|                                              | 5-10kg   | £21.90      | £21.90               | £21.90               | £20.25       | £20.25               | £20.25               |
|                                              | 10-20kg  | £33.40      | £33.40               | £33.40               | £28.55       | £28.55               | £28.55               |
|                                              |          |             |                      |                      |              |                      |                      |