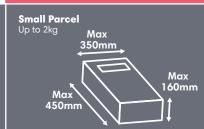

## Royal Mail Postage Stamp, Franking & Mailmark Price List 2020 - Effective from 23rd March 2020

| ALL PRICES ON THIS TABLE ARE EXEMPT FROM VAT |          | First Class |                      |                      | Second Class |                      |                      |
|----------------------------------------------|----------|-------------|----------------------|----------------------|--------------|----------------------|----------------------|
| Format                                       | Weight   | Stamps      | Standard<br>Franking | Mailmark<br>Franking | Stamps       | Standard<br>Franking | Mailmark<br>Franking |
| Letter                                       | 0-100g   | 76p         | 69p                  | 65p*                 | 65p          | 50р                  | 43p*                 |
| Large<br>Letter                              | 0-100g   | £1.15       | £1.08                | £1.01                | 88p          | 82p                  | 77p                  |
|                                              | 101-250g | £1.64       | £1.49                | £1.43                | £1.40        | £1.16                | £1.09                |
|                                              | 251-500g | £2.14       | £1.96                | £1.83                | £1.83        | £1.50                | £1.43                |
|                                              | 501-750g | £2.95       | £2.72                | £2.56                | £2.48        | £2.09                | £1.99                |
| Small<br>Parcel                              | 0-1kg    | £3.70       | £3.58                | £3.58                | £3.10        | £2.95                | £2.95                |
|                                              | 1-2kg    | £5.57       | £5.47                | £5.47                | £3.10        | £2.95                | £2.95                |
| Medium<br>Parcel                             | 0-1kg    | £5.90       | £5.78                | £5.78                | £5.20        | £5.05                | £5.05                |
|                                              | 1-2kg    | £9.02       | £8.92                | £8.92                | £5.20        | £5.05                | £5.05                |
|                                              | 2-5kg    | £15.85      | £15.85               | £15.85               | £8.99        | £8.79                | £8.79                |
|                                              | 5-10kg   | £21.90      | £21.90               | £21.90               | £20.25       | £20.25               | £20.25               |
|                                              | 10-20kg  | £33.40      | £33.40               | £33.40               | £28.55       | £28.55               | £28.55               |
|                                              |          |             |                      |                      |              |                      |                      |