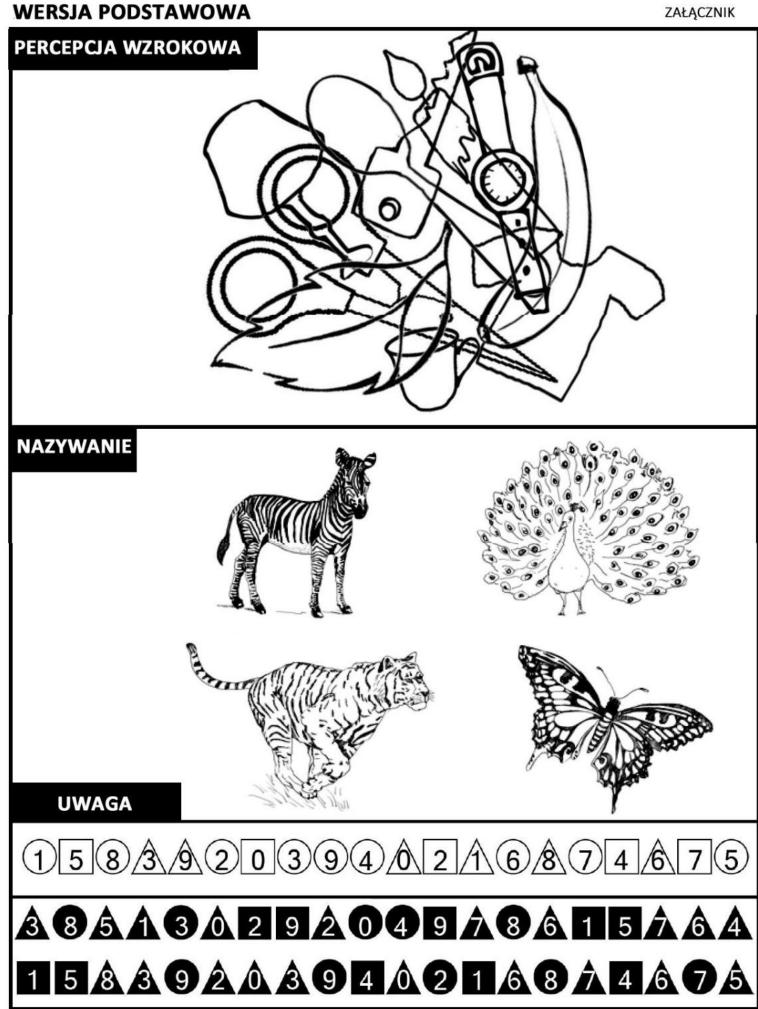

| MONTREALSKA SKALA OCENY FUNKCJI<br>POZNAWCZYCH (MOCA-B)<br>WERSJA PODSTAWOWA<br>MERSJA PODSTAWOWA<br>MERSJA PODSTAWOWA<br>MERSJA PODSTAWOWA<br>MERSJA PODSTAWOWA                                                                                                                                                     |                                               |                         |                  |                                                                      |               |                                                                     | nia                 |                      |  |
|----------------------------------------------------------------------------------------------------------------------------------------------------------------------------------------------------------------------------------------------------------------------------------------------------------------------|-----------------------------------------------|-------------------------|------------------|----------------------------------------------------------------------|---------------|---------------------------------------------------------------------|---------------------|----------------------|--|
| FUNKCJE WYKONAWC                                                                                                                                                                                                                                                                                                     | ZE                                            |                         |                  | _                                                                    |               |                                                                     | PU                  | NKTY                 |  |
| Proszę poprowadzić<br>strzałki zgodnie ze wzorem.                                                                                                                                                                                                                                                                    |                                               |                         |                  |                                                                      |               |                                                                     | POCZĄTEK<br>BADANIA |                      |  |
|                                                                                                                                                                                                                                                                                                                      | 4                                             | l                       | ••               | ::                                                                   |               |                                                                     | (                   | /1)                  |  |
| 5                                                                                                                                                                                                                                                                                                                    |                                               | L<br>Tie                | Is               | 9                                                                    | Koui          |                                                                     |                     |                      |  |
| BEZPOŚREDNIE ODTWARZANIE                                                                                                                                                                                                                                                                                             |                                               | RÓŻA                    | KRZESŁO          | RĘKA                                                                 | NIEBIESKI     | ŁYŻKA                                                               | Bez<br>punktów      |                      |  |
| Proszę powtórzyć i zapamięta<br>słowa. Zostaną przeczytane dy                                                                                                                                                                                                                                                        |                                               |                         |                  |                                                                      |               |                                                                     | pun                 | któw                 |  |
| (Przeprowadź 2 próby nawet jeśli pie<br>była udana)                                                                                                                                                                                                                                                                  | erwsza 2 próba                                |                         |                  |                                                                      |               |                                                                     |                     |                      |  |
|                                                                                                                                                                                                                                                                                                                      | 9                                             | 4<br>10<br>16           |                  | 6<br>12                                                              | 1 punkt gdy N | przedmioty<br>N = 13 lub więcej<br>I = 8 - 12<br>Iy N = 7 lub mniej | (                   | /2)                  |  |
| ORIENTACJA [                                                                                                                                                                                                                                                                                                         | ] godzina (±2 godziny)                        | [ ] dzień               | [ ] miesiąc      | [] rok                                                               | [ ] miejsce   | [ ] miasto                                                          | (                   | /6)                  |  |
| LICZENIE       Proszę podać 3 możliwe sposoby zapłacenia za przedmiot kosztujący dokładnie "13 złotych" mając do dyspozycji: monety 1 zł i 5 zł oraz banknoty 10 zł.         (3 punkty jeśli 3 sposoby, 2 jeśli 2 sposoby, 1 jeśli 1 sposób, 0 punktów jeśli nie podaje ani jednego poprawnego sposobu)         [] 1 |                                               |                         |                  |                                                                      |               |                                                                     | (                   | /3)                  |  |
| ABSTRAHOWANIE Do jakiej kategorii/grupy należą te przedmioty? (np. banan - pomarańcza - owoc) [ ] pociąg - łódź [ ] północ - południe [ ] bęben - flet                                                                                                                                                               |                                               |                         |                  |                                                                      |               | 10000000                                                            | (                   | /3)                  |  |
| ODROCZONE                                                                                                                                                                                                                                                                                                            | Odtwarzanie bez                               | RÓŻA                    | KRZESŁO          | RĘKA                                                                 | NIEBIESKI     | ŁYŻKA                                                               | 1, 1                | /5)                  |  |
| PRZYPOMINANIE<br>Punkty sa przyznawane za                                                                                                                                                                                                                                                                            | podpowiedzi<br>Odtwarzanie z                  | []                      | []               | []                                                                   | []            | []                                                                  | •                   | 131                  |  |
| przypominanie bez podpo-<br>wiedzi                                                                                                                                                                                                                                                                                   | podpowiedzią kategorii<br>Rozpoznanie z listy | []                      | []               | []                                                                   | []            | []                                                                  |                     |                      |  |
| (1 punkt za każdą prawidłową<br>odpowiedź)                                                                                                                                                                                                                                                                           | wielokrotnego wyboru                          | []                      | []               | []                                                                   | []            | []                                                                  |                     |                      |  |
| PERCEPCJA WZROKOW<br>Proszę powiedzieć jakie tutaj wid<br>(Na wykonanie zadania jest 60 se<br>Użyj załącznika.)                                                                                                                                                                                                      | i koszulka l<br>filiżanka                     | banan lamp<br>liść kluc |                  | 3 punkty jeśli<br>2 punkty jeśli<br>1 punkt jeśli N<br>0 punktów jeś | N = 6-8       | (                                                                   | /3)                 |                      |  |
| NAZYWANIE Proszę na                                                                                                                                                                                                                                                                                                  | zwać zwierzęta. (Uży                          | /j załącznika).         | [] zebra         | [] paw                                                               | [] tygrys [   | ] motyl                                                             | (                   | /4)                  |  |
| UWAGA Proszę przeczytać cyfry<br>w kołach. (Użyj załącznika) 15839203940216874675 BŁĘDY N<br>Powyżej 2 błędów bez punktów                                                                                                                                                                                            |                                               |                         |                  |                                                                      |               |                                                                     | (                   | /1)                  |  |
| Proszę przeczytać cyfry w kołach i kwadratach.         3 8 5 1 3 0 2 9 2 0 4 9 7 8 6 1 5 7 6 4         BŁĘDY N           (Użyj załącznika)         1 5 8 3 9 20 3 9 4 0 2 1 6 8 7 4 6 7 5 <sup>1</sup> punkt przy 3 błędach                                                                                          |                                               |                         |                  |                                                                      |               |                                                                     | 0.273               | /2)<br>NIEC<br>DANIA |  |
| Polska adaptacja: M. Krupa<br>Copyright : Z. Nasreddine                                                                                                                                                                                                                                                              |                                               |                         | ostateczna: 15.0 | Dodaj 1<br>I dodaj                                                   |               | TÓW (<br>adana ma wykształce<br>badana jest niepiśmi<br>min se      | enna                |                      |  |