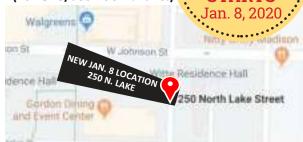

## **SYMBOL KEY FOR ALL CHARTS**

**A EFFECTIVE JAN. 8, 2020:** The UW stop will move to the 200 block of North Lake Street. (For GPS, use 250 N. Lake.)

**EFFECTIVE THROUGH JAN. 7, 2020:** Van Galder's UW-Madison stop is curbside on Langdon, near the corner of Langdon and Park, across the street from the Memorial Union.

# **NEW**UW LOCATION!

the UW stop will move to the 200 block of North Lake Street. (For GPS, use 250 N. Lake.)

### **PARKING**

Madison: Free parking available at the Dutch Mill Park & Ride.
A 7-day limit is posted. After Jan. 8, 2020, the closest parking ramp for UW pickup will be the Lake & Johnson Ramp #46.

Janesville: \$2 per day. Must display permit, available from attendant.