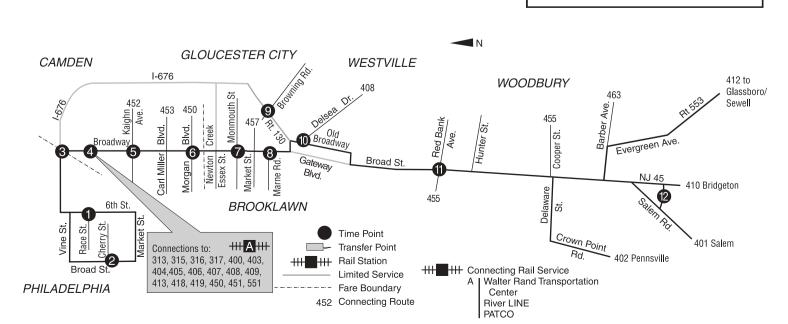

518 | 525 | 530 | 536

608 615

831

x - Trip operates express between Bridge Plaza - Camden and Woodbury. V - Trip operates express between Bridge Plaza - Camden and Brooklawn

e - Trip operates express between Bridge Plaza - Camden and Gloucester City. g - Trip operates via Gateway Boulevard between Gloucester City and Woodbury.