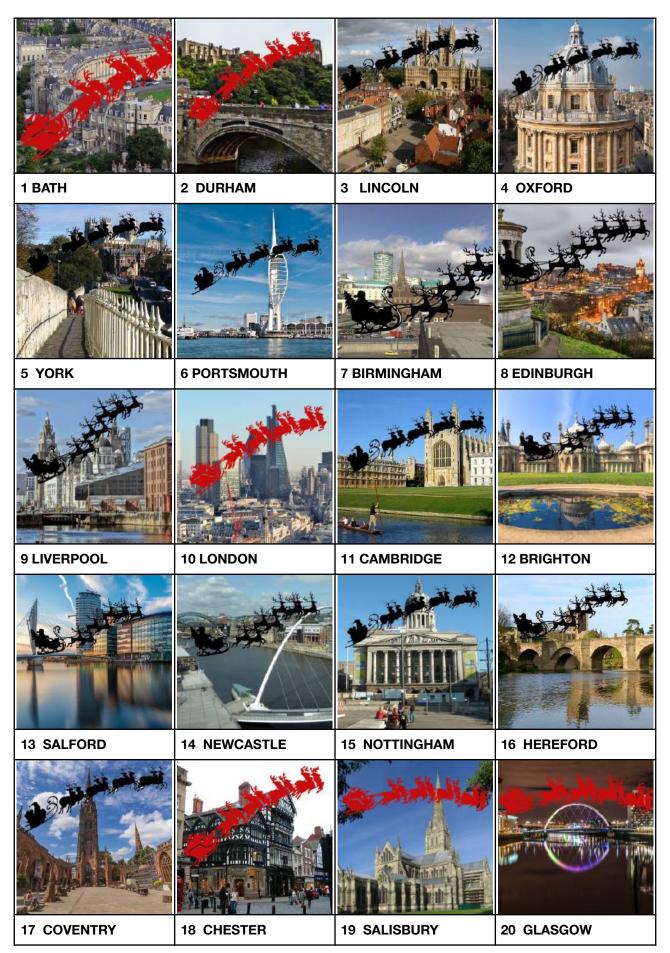

### **SANTA CITIES**

## Can you name the cities where Santa is delivering his presents?

#### Can you name the cities where Santa is delivering his presents?