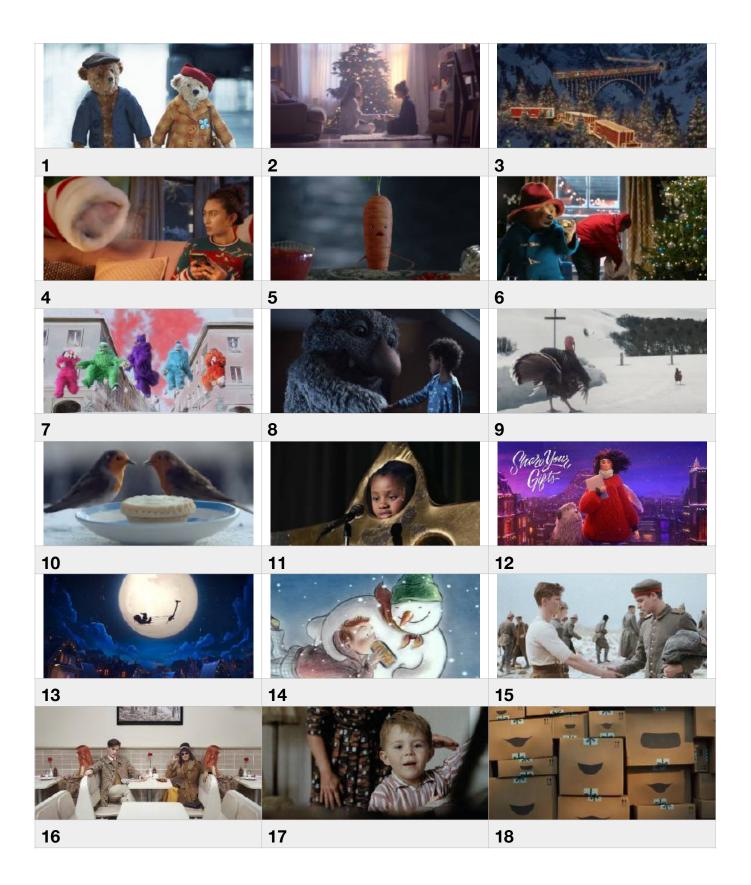

## CHRISTMAS TV ADS.

# Can you name the companies or products that were being advertised in the following pictures?

# CHRISTMAS TV ADS.

# Can you name the companies or products that were being advertised in the following pictures?

| 1 Heathrow Airport | 2 Boots        | 3 Coca Cola       |
|--------------------|----------------|-------------------|
| 4 T K Maxx         | 5 ALDI         | 6 Marks & Spencer |
|                    |                |                   |
| 7 Argos            | 8 John Lewis   | 9 KFC             |
|                    |                | Stuczo Your       |
| 10 Waitrose        | 11 Sainsbury's | 12 Apple          |
|                    |                |                   |
| 13 Toys-R-Us       | 14 Irn-Bru     | 15 Sainsbury's    |
|                    |                |                   |
| 16 Burberry        | 17 John Lewis  | 18 Amazon         |

16 Burberry

18 Amazon