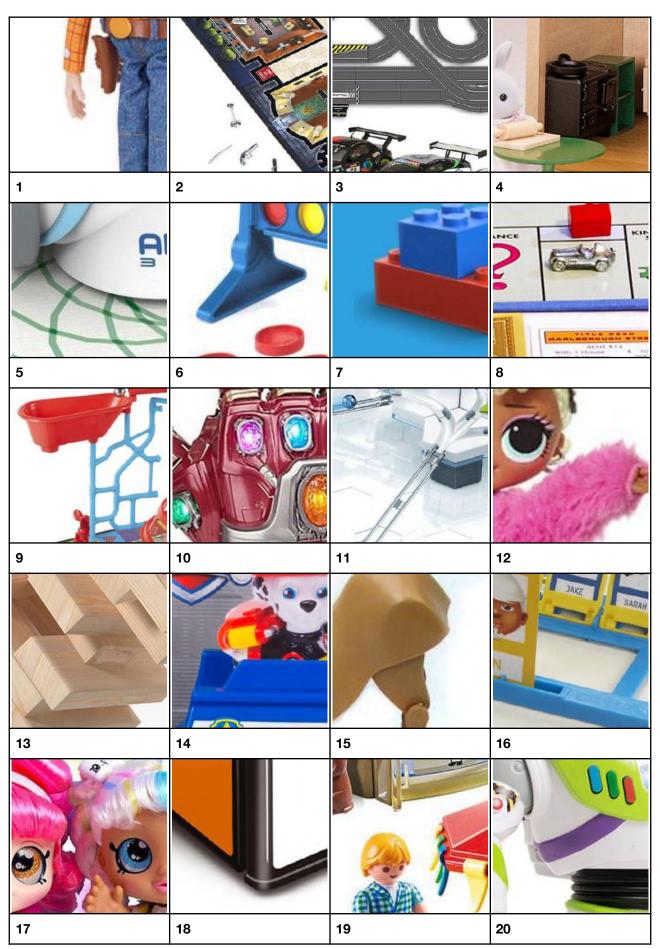

### FAVOURITE CHRISTMAS TOYS.

# Can you name these favourite toys from past and present from the small piece shown?

# Can you name these favourite toys from past and present from the small piece shown?

| 1 Woody (Toy Story) | 2 Cluedo.            | 3 Scalextrix. | 4 Sylvanian Family. |
|---------------------|----------------------|---------------|---------------------|
|                     |                      |               |                     |
| 5 Artie 3000.       | 6 Connect 4.         | 7 Lego.       | 8 Monopoly.         |
|                     |                      |               | O.                  |
| 9 Mousetrap.        | 10 Avengers gauntlet | 11 Gravitrax. | 12 LOL Surprise.    |
|                     |                      |               | JAKE SARAH          |
| 13 Jenga.           | 14 Paw Patrol.       | 15 Buckaroo.  | 16 Guess Who.       |
|                     |                      |               |                     |
| 17 Kindi Kids.      | 18 Rubik's Cube.     | 19 Playmobil. | 20 Buzz Lightyear.  |