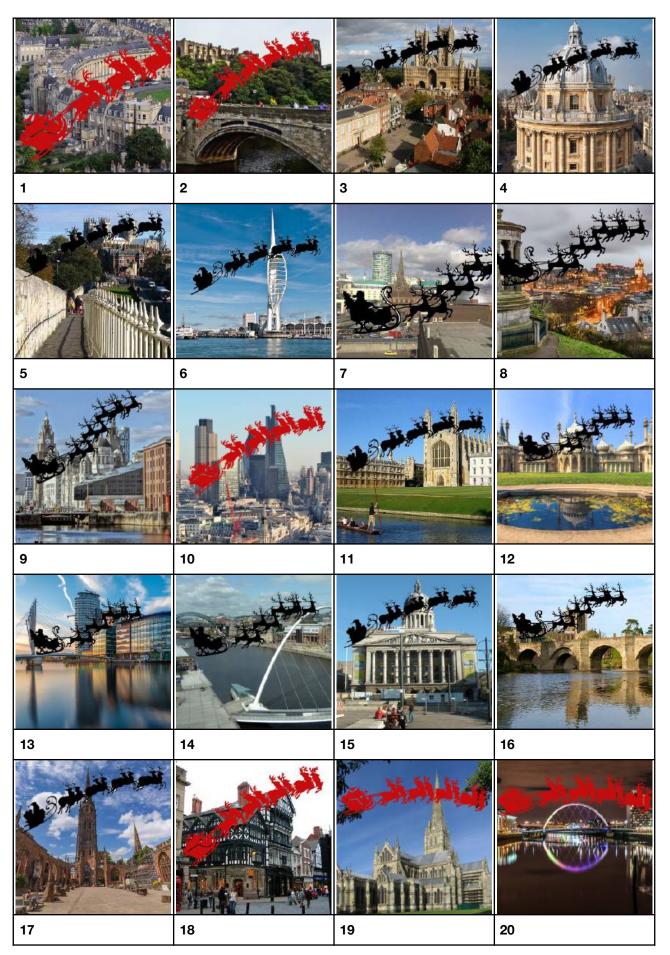

### **SANTA CITIES**

## Can you name the cities where Santa is delivering his presents?

#### Can you name the cities where Santa is delivering his presents?