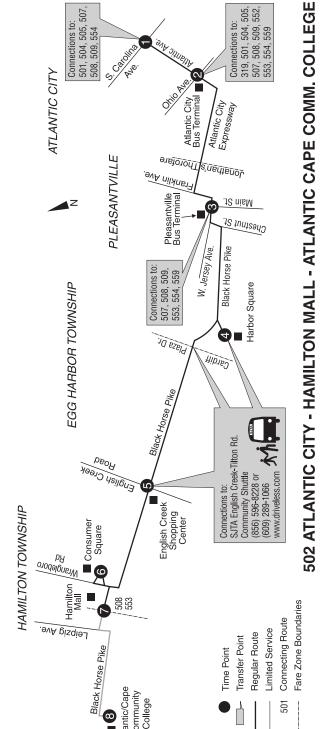

₽ € ATLANTIC CITY Atlantic City Bus Terminal

- service PLEASANTVILLE
- Pleasantville Bus Terminal **SEGG HARBOR TWP.**

Harbor Square

Consumer Square Hamilton Mall Atlantic Cape Community College Issued 4/4/20

**502** 