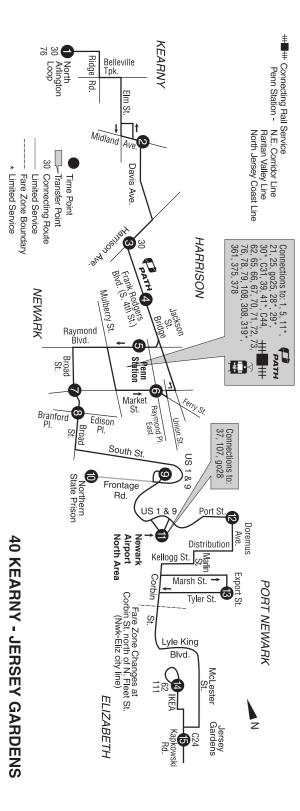

# **Customer Service Note**

Buses make two stops at *Elizabeth Center at 13A* one at IKEA and the other adjacent to Big Lots. At Jersey Gardens, the bus stop is in the east side parking area near the Cinema.

# **CUSTOMER ADVISORY**

During games and other large events at the Red Bull Arena in Harrison, 40 Line service in both directions may be diverted between Newark Penn Station and the intersection of Frank Rodgers Blvd. and Harrison Avenue in Harrison. There will be no service to the Harrison PATH Station. Passengers transferring between the 40 Line and PATH should do so at Newark Penn Station. Passengers to northern Kearny and North Arlington may also wish to use the 76 Line as an alternative to the 40 Line on days when the diversion is in place.

Call 973-275-5555 or text the 5-digit bus stop ID number to mybus (69287) for real-time and scheduled arrivals at your bus stop.

During games and other large events at the Red Bull Arena in Harrison, 40 Line service in both directions may be diverted between Newark Penn Station and the intersection of Frank Rodgers Blvd. and Harrison Avenue in Harrison. There will be no service to the Harrison PATH Station. Passengers transferring between the 40 Line and PATH should do so at Newark Penn Station. Passengers to northern Kearny and North Arlington may also wish to use the 76 Line as an alternative to the 40 Line on days when the diversion is in place.