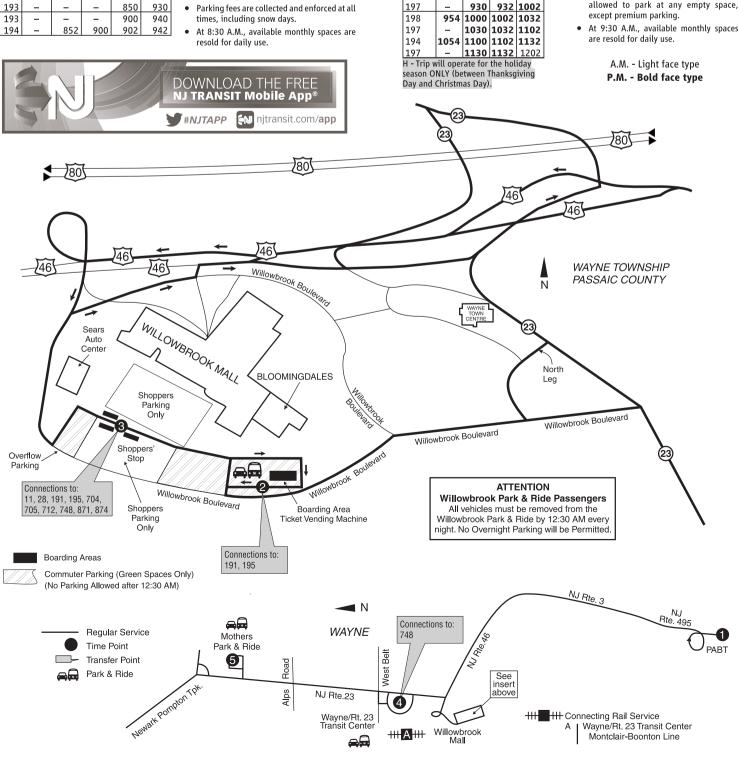

## ALTERNATE SERVICE TO/FROM WILLOWBROOK

Additional local service is available between the Willowbrook Park & Ride and New York weekdays only on the following bus lines:

191 Willowbrook - Little Falls - New York 195 Willowbrook - Cedar Grove - New York

Please consult the 191 - 195 public timetable for schedule information.

## At WAYNE Rt. 23 TRANSIT CENTER, Please note the following:

- Service to Wayne Rt. 23 Transit Center operates 7 days a week.
- Additional service operates to and from Mothers Park & Ride until 10:37 A.M. weekdays only.
- Patrons that have a valid Wavne Rt. 23 Transit Center monthly permit will be allowed to park at a