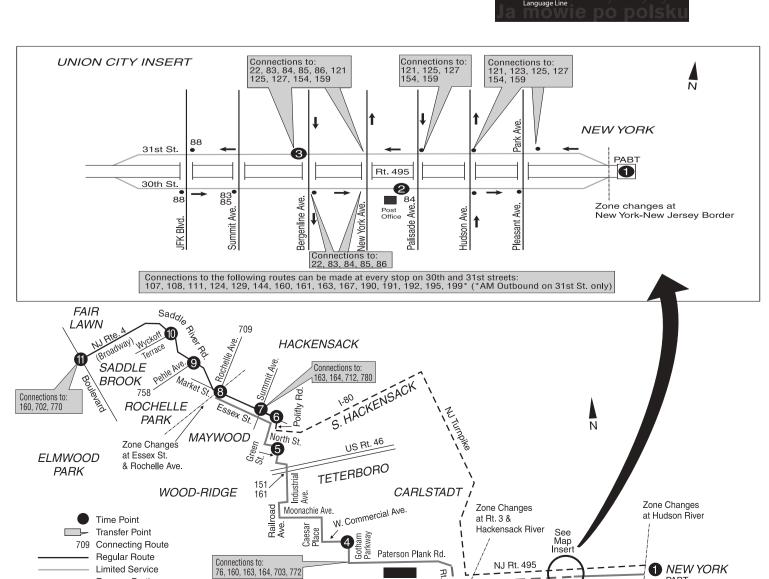

For service between New York-Union City-Meadowlands Sports Complex-Garfield-Elmwood Park, please consult the 160 timetable.

For additional local service between Hackensack and New York, please consult the 162-163 Ridgewood -Maywood - New York timetable.