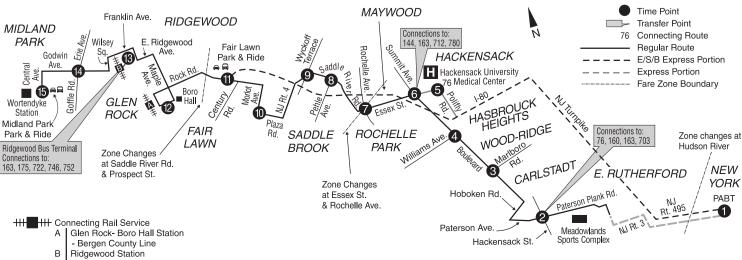

3 Ridgewood -Maywood - New York timetable.

#### **PORT AUTHORITY BUS TERMINAL DEPARTURE INFORMATION** 144 - Weekdays Gate Door 6:00 AM - 3:29 PM 3:30 PM - 7:30 PM 224 77 145 - ALL SERVICE - Weekdays 3:20 PM - 7:30 PM 54 148 - Rt. 208 Express Service - Weekdays Only 54 164 - Local Service via Hasbrouck Heights - Daily 6:00 AM - 10:00 PM 10:01 PM - 1:00 A.M. 1 311 164 - Essex St.-Hackensack Express Service (E)-Weekdays & Weekends 12:00 PM - 10:00 PM 224 2 10:01 PM to 1:00 AM 310 164 - Saddle River Rd. Express Service (X & B) -Weekdays Only 3:20 PM - 7:30 PM 53 Tickets Required - Customers are required to purchase a ticket or pass before boarding buses departing Port Authority Bus Terminal. Operators will not accept cash.



164-MIDLAND PARK- FAIR LAWN - NEW YORK

Time Point Transfer Point



## To New York

## 164 Weekdays

|     | MIDLAND PARK (Wortendyke)<br>Central Ave. at Greenwood Ave. | MIDLAND PARK<br>Godwin Ave. at Goffle Rd. | RIDGEWOOD (Bus Terminal)<br>Van Neste Square | GLEN ROCK<br>Harding Plaza at Borough Hall | FAIR LAWN<br>Saddle River Rd. at Fair Lawn/Century Rd | FAIR LAWN  Morlot Ave. at Van Saun Pl. | FAIR LAWN (Arcola) Saddle River Rd. at Wyckoff Terrace | SADDLE BROOK<br>Saddle River Rd. at Pehle Ave. | ROCHELLE PARK<br>Essex St. at Rochelle Ave. | HACKENSACK<br>Summit Ave. & Essex St. | HASBROUCK HEIGHTS<br>Boulevard at Williams Ave. | WOOD-RIDGE<br>Valley Blvd. at Marlboro Rd. | EAST RUTHERFORD Paterson Ave. at Hackensack St. | NEW YORK CITY<br>Port Authority Bus Terminal |
|-----|-------------------------------------------------------------|---------