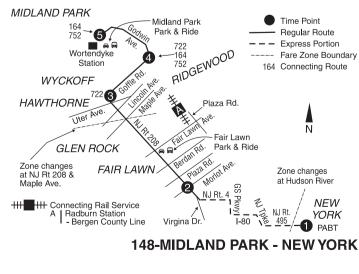

#### Morlot Ave FAIR LAWN **PARAMUS** Time Point 164 Connecting Route Zone changes at Regular Route Hudson River **Express Portion** NEW Fare Zone Boundary YORK PABT HII Connecting Rail Service A Radburn Station - Bergen County Line 145-FAIR LAWN - NEW YORK